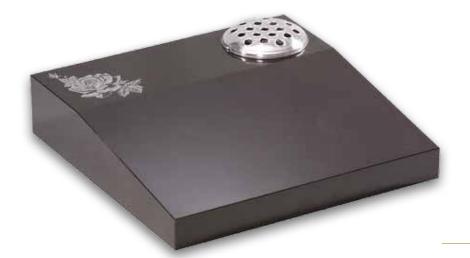

# Cremation Headstone & Tablet Memorials

Our range of cremation headstone and tablet memorials for use in the ashes plots within a cemetery are discretely styled but offer the same opportunities for applying your own personalised inscription as a traditional lawn memorial. A wide selection of styles and materials are available, from the simpler headstones and slabs shown in this section to the more decorative examples in the prestige selection.

MB-I48

£1,075

MB-149

£1,085

MB-I53

£970

NM-170

£815