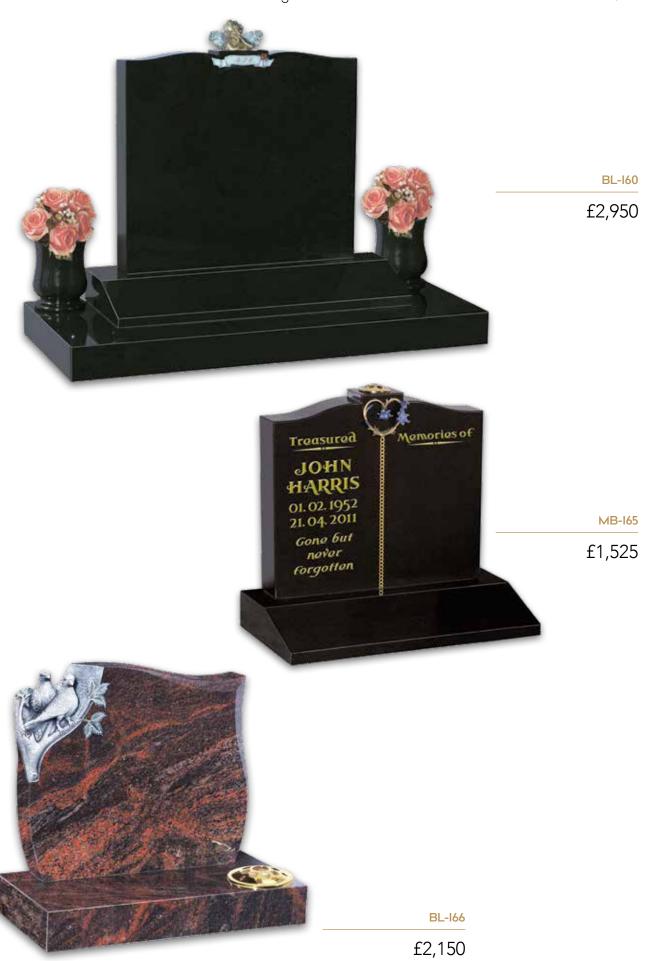

## Prestige Cremation Headstone & Tablet Memorials

Our range of prestige cremation headstone and tablet memorials offer the same opportunities for applying your own personalised inscription as a traditional lawn memorial. A wide selection of styles and materials are available.