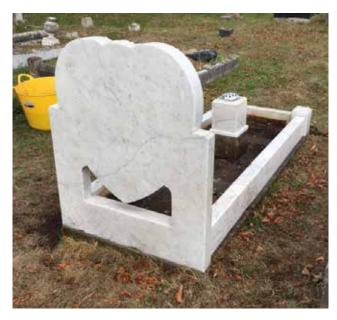

our memorials are constructed and installed to British Standards BS 8415 and comply with The National Association of Memorial Masons & British Register Accredited Memorial Masons regulations.





Our fixing fee, which will be applied to your quotation, is as follows:

Cremation Headstones - £75 Cremation Tablets - £50

#### **Ground Anchor Fixing Method**



Kerb Fixing Method All sections of the memorial are securely dowelled



## Renovations & Additions

If you already have a memorial on site we are able to carry out a free inspection report and advise you of the costs involved in the renovation of your existing memorial or adding a new inscription to best match the existing. Please contact us to arrange an inspection.



Memorial before restoration.



Memorial after restoration.









#### Runcorn

40-42 High Street Runcorn, Cheshire WA7 1AW T: 01928 611611 E: runcorn@mearsandjackson.co.uk

#### Warrington

West Cemetery Lodge Manchester Road, Warrington WA13BG T: 01925 507077 E: warrington@mearsandjackson.co.uk

#### **Ellesmere Port**

438 Chester Road Little Sutton, Ellesmere Port CH66 3RB T: 0151 245 7740

E: ellesmereport@mearsandjackson.co.uk