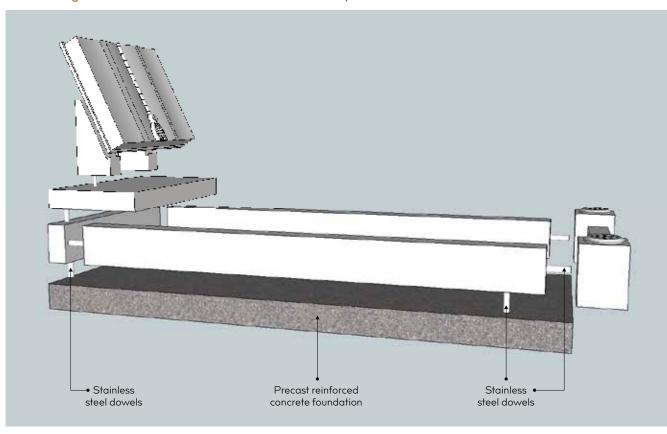

## Fixing Methods

We ensure all our memorials are constructed and installed to British Standards BS 8415 and comply with The National Association of Memorial Masons & British Register Accredited Memorial Masons regulations.

Our fixing fee, which will be applied to your quotation, is as follows:

Cremation Headstones - £75 Cremation Tablets - £50

#### **Ground Anchor Fixing Method**

Kerb Fixing Method All sections of the memorial are securely dowelled