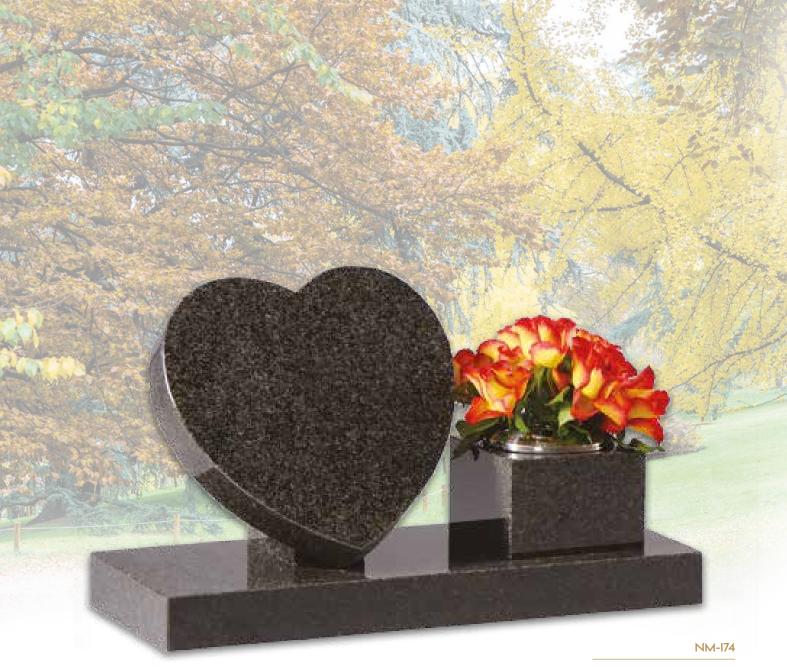

## Prestige Cremation Headstone & Tablet Memorials

Our range of prestige cremation headstone and tablet memorials offer the same opportunities for applying your own personalised inscription as a traditional lawn memorial. A wide selection of styles and materials are available.