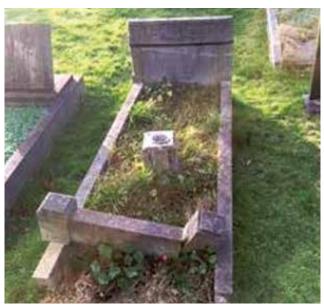

## Renovations & Additions

If you already have a memorial on site we are able to carry out a free inspection report and advise you of the costs involved in the renovation of your existing memorial or adding a new inscription to best match the existing. Please contact us to arrange an inspection.

Memorial before restoration.

Memorial after restoration.