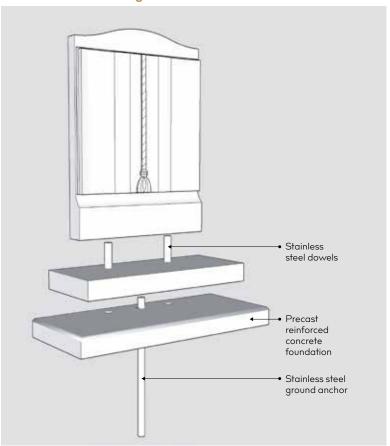

## Fixing Methods

We ensure all our memorials are constructed and installed to British Standards BS 8415 and comply with The National Association of Memorial Masons & British Register Accredited Memorial Masons regulations.

Our fixing fee, which will be applied to your quotation, is as follows:

Cremation Headstones - £75 Cremation Tablets - £50

#### **Ground Anchor Fixing Method**

Kerb Fixing Method All sections of the memorial are securely dowelled