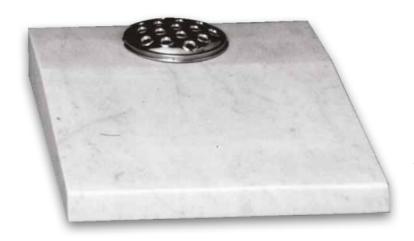

# Cremation Headstone & Tablet Memorials

Our range of cremation headstone and tablet memorials for use in the ashes plots within a cemetery are discretely styled but offer the same opportunities for applying your own personalised inscription as a traditional lawn memorial. A wide selection of styles and materials are available, from the simpler headstones and slabs shown in this section to the more decorative examples in the prestige selection.

NM-172

£855

NM-218

£690