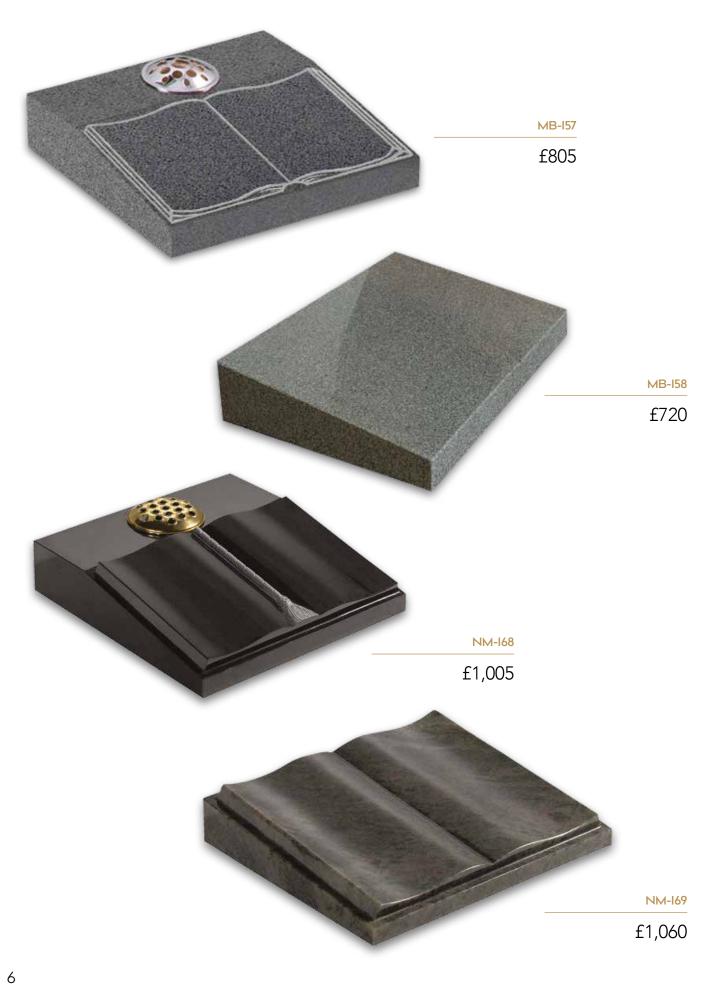

nd installed by our qualified and experienced NAMM and BRAMM fitters, ensuring its durability and stability for generations to come.

For further information and to view our full range of memorials as well creating a tailored quote you can visit our website:

www.mearsandjackson.co.uk





£770

# Cremation Headstone & Tablet Memorials

Our range of cremation headstone and tablet memorials for use in the ashes plots within a cemetery are discretely styled but offer the same opportunities for applying your own personalised inscription as a traditional lawn memorial. A wide selection of styles and materials are available, from the simpler headstones and slabs shown in this section to the more decorative examples in the prestige selection.



MB-I48

£1,075



MB-149

£1,085



MB-I53

£970





NM-170

£815



NM-172

£855



NM-218

£690



## Prestige Cremation Headstone & Tablet Memorials

Our range of prestige cremation headstone and tablet memorials offer the same opportunities for applying your own personalised inscription as a traditional lawn memorial. A wide selection of styles and materials are available.



£1,965





MB-I84 £1,700



BL-185

£1,950



## **Etched & Sandblasted Designs**

These pages show a small sample of the designs that can be applied to your memorial, either by etching or sandblasting. However, other images such as military crests, sporting emblems or personalised illustrations are achievable - please ask us for further details.

#### **Traditional Sandblasted Designs**



Celtic Cross SB-01



Cross and Lily SB-02



Flowers SB-03



Rose SB-