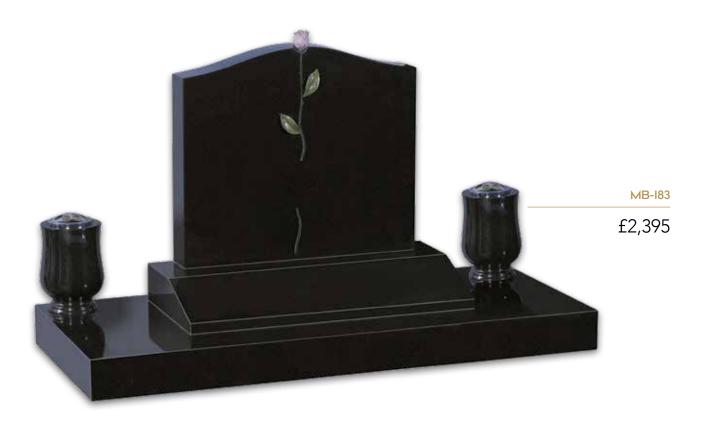

## Prestige Cremation Headstone & Tablet Memorials

Our range of prestige cremation headstone and tablet memorials offer the same opportunities for applying your own personalised inscription as a traditional lawn memorial. A wide selection of styles and materials are available.

£1,965

MB-I84 £1,700

BL-185

£1,950