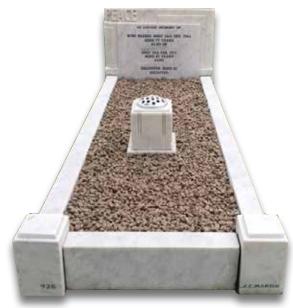

## Renovations & Additions

If you already have a memorial on site we are able to carry out a free inspection report and advise you of the costs involved in the renovation of your existing memorial or adding a new inscription to best match the existing. Please contact us to arrange an inspection.

Memorial before restoration.

Memorial after restoration.