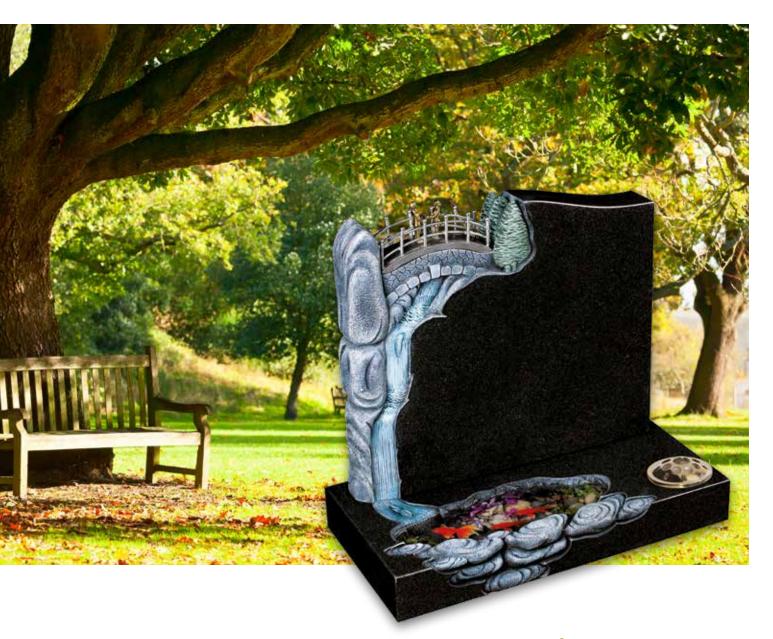

## Prestige Cremation Headstone & Tablet Memorials

Our range of prestige cremation headstone and tablet memorials offer the same opportunities for applying your own personalised inscription as a traditional lawn memorial. A wide selection of styles and materials are available.