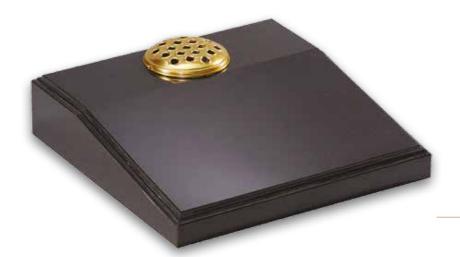

# Cremation Headstone & Tablet Memorials

Our range of cremation headstone and tablet memorials for use in the ashes plots within a cemetery are discretely styled but offer the same opportunities for applying your own personalised inscription as a traditional lawn memorial. A wide selection of styles and materials are available, from the simpler headstones and slabs shown in this section to the more decorative examples in the prestige selection.

MB-I48

£1,075

MB-149

£1,085

MB-I53

£970

NM-170

£815