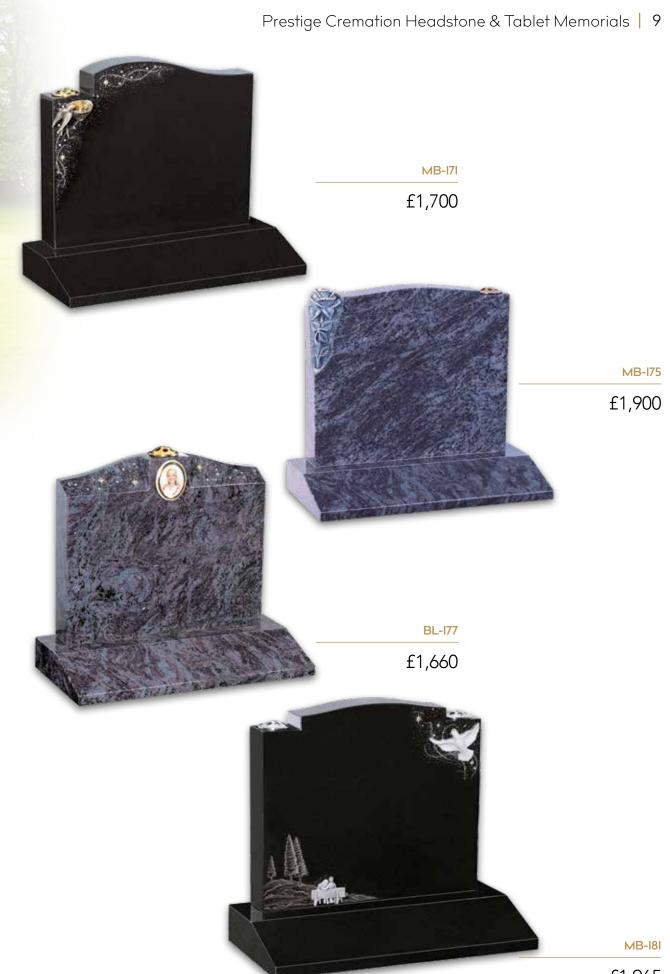

## Prestige Cremation Headstone & Tablet Memorials

Our range of prestige cremation headstone and tablet memorials offer the same opportunities for applying your own personalised inscription as a traditional lawn memorial. A wide selection of styles and materials are available.

£1,965

MB-I84 £1,700

BL-185

£1,950