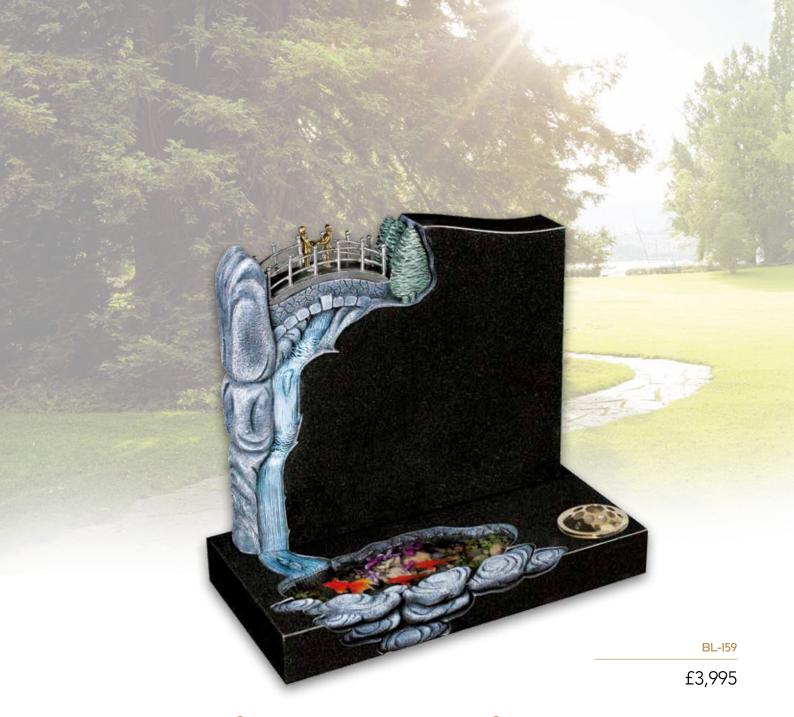

## Prestige Cremation Headstone & Tablet Memorials

Our range of prestige cremation headstone and tablet memorials offer the same opportunities for applying your own personalised inscription as a traditional lawn memorial. A wide selection of styles and materials are available.

£1,965

MB-I84 £1,700

BL-185

£1,950